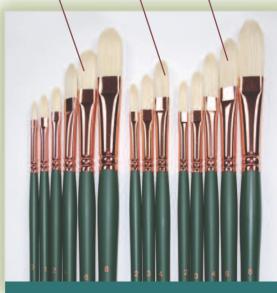

### **Grand Prix™ Artist Brushes**

#### **Traditional**

The traditional length filbert has been a favorite of artists throughout the ages because it's versatility allows painters to produce broad strokes, detailed lines and soft edges.

Silver's **Grand Prix™** Series 1003 offers a full range of sizes in this series.

#### Long

Our long filbert,
(Series 1034 - 20%
longer than the
traditional filbert)
is ideal for artists who want
to manage color and manipulate
brush strokes on the canvas,
but with greater precision than they
can achieve with Xtra long filberts.

#### **Xtra Long**

We developed the Xtra Long filbert, (Series 1027 - 40% longer than traditional filberts) to provide tight control on the canvas and the ability to reach the painting surface while sketching and blocking-in color, and viewing a scene or portrait subject.

## THE STORY OF 3 FILBERTS

Silver's unique range of filberts offers serious artists the choices you can only find in the world's finest bristle brushes, **Grand Prix**™ from Silver Brush Limited.

Traditional Long Xtra Long

**Traditional (#1003)** Sizes 0,1,2,4,6,8,10,12 **Long** (#1034) Sizes 2,3,4

Extra Long (#1027) Sizes 2,3,4,6,8

'Renée Fleming' (as Rulsalka by Moonlight) Oil on canvas Artist: Nelson Shanks

(Nelson used Grand Prix<sup>™</sup> long filberts, Renaissance<sup>™</sup> cats tongues and Silverwhite<sup>™</sup> filberts.)