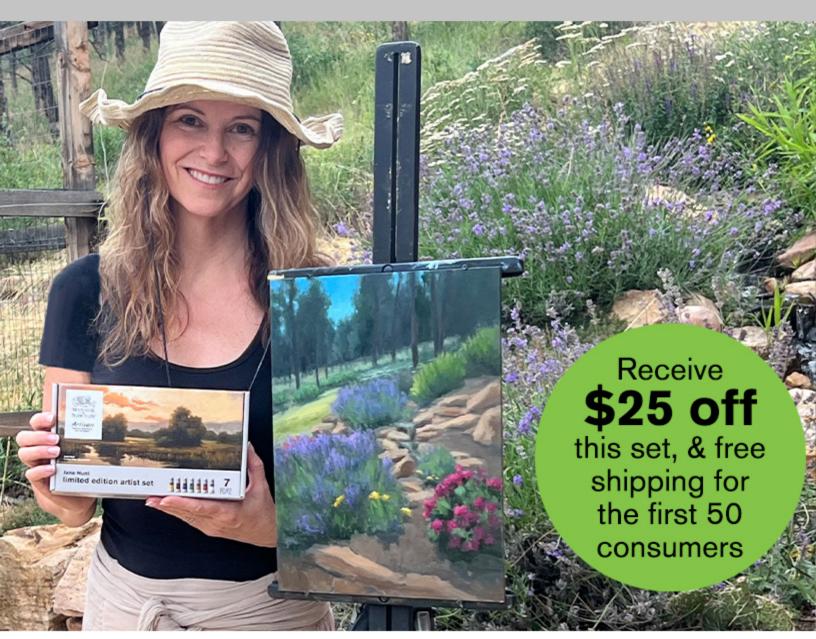

www.multimediaartboard.com

Discover superior quality Winsor & Newton paints, trusted by Jane Hunt for creating masterpieces!

This set contains Jane Hunt's preferred palette of Artisan Water Mixable Oil Colours in seven 37ml tubes.

Scan the QR code and use the promo code OPA25OFF at checkout.