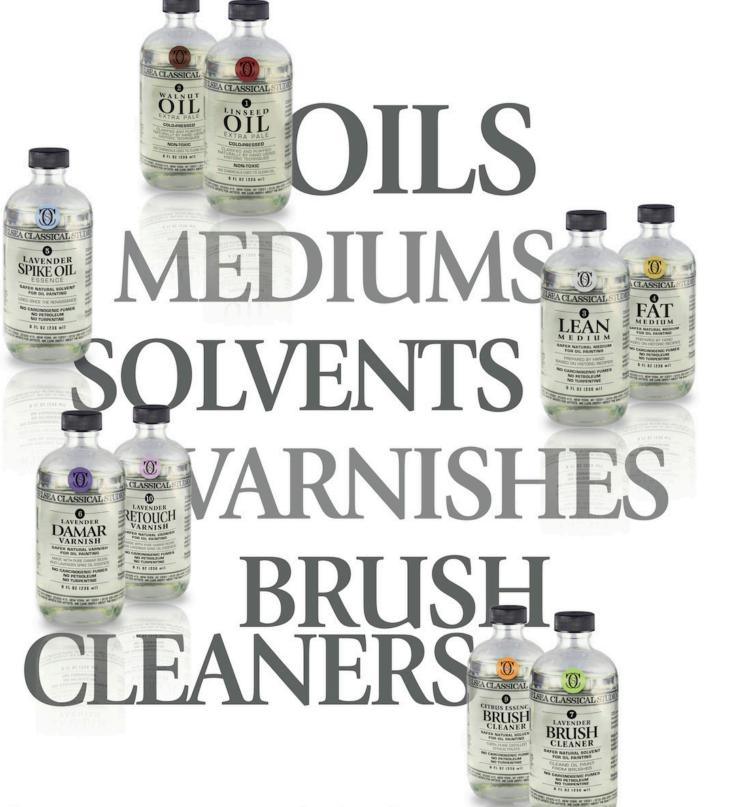

#### CHELSEA CLASSICAL STUDIO MATERIALS

SAFER • NATURAL • HISTORICALLY DOCUMENTED